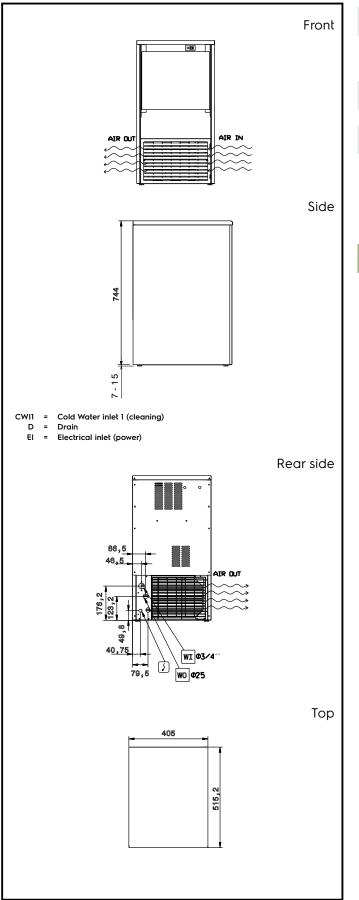

# Electrolux PROFESSIONAL

CE

| Electric                                                                                                                              |                                                                         |  |  |  |
|---------------------------------------------------------------------------------------------------------------------------------------|-------------------------------------------------------------------------|--|--|--|
| Supply voltage:<br>730301 (ICB32115SNP)<br>Electrical power max.:                                                                     | 220-240 V/1N ph/50 Hz<br>0.34 kW                                        |  |  |  |
| Capacity:                                                                                                                             |                                                                         |  |  |  |
| Bin capacity:                                                                                                                         | 15 kg                                                                   |  |  |  |
| Key Information:                                                                                                                      |                                                                         |  |  |  |
| External dimensions, Width:<br>External dimensions, Depth:<br>External dimensions, Height:<br>Net weight:<br>Output:<br>Kind of cube: | 405 mm<br>515 mm<br>757 mm<br>40 kg<br>ISO 9001 kg/day<br>Ice Cube 22 g |  |  |  |
| Sustainability                                                                                                                        |                                                                         |  |  |  |
| Refrigerant type:<br>Refrigerant weight:<br>Water consumption:                                                                        | R290<br>80 g<br>2.9 lt/hr                                               |  |  |  |