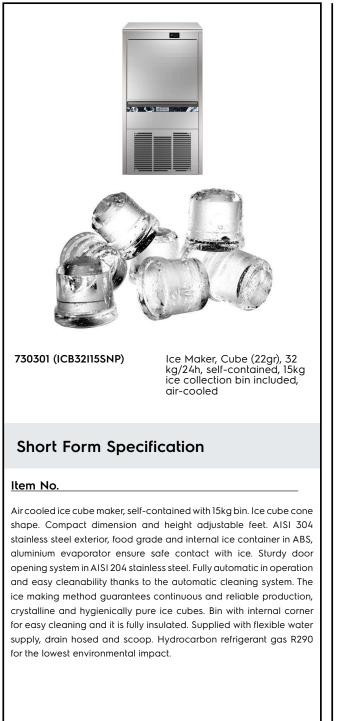

#### Main Features

- The ice making method guarantees a continuous and reliable production.
- Easy cleanability guaranteed by an automatic system: the cleaning switch activate the circulation and the rinse of water; at the end of the cycle just swithed again to start producing ice.
- The ice-making method (spray layering) guarantees crystalline, compact, hygienically pure ice cubes that are resistant to melting.
- Water consumption and productivity calculated using 15°C water temperature and 21°C ambient temperature.
- Compact dimensions of the ice cubers make them highly suitable for any location, particularly those where space is at a premium.
- Ice cube cone shape.
- Fully automatic in operation.
- Rounded internal corners of the bin assure ease of cleaning.
- Food grade ABS interior.
- Suitable for gravity drain only.
- Bin included.
- Compliant to CE requirements for safety.
- The innovative anti-scale spray system with flexible nozzles avoids limescale deposits through small vibrations.

#### Construction

- Reliability guaranteed by the quality of the construction materials used (front, top and sides in 304 AISI stainless steel) and the sophisticated product and process technology involved.
- The sprayers are easy to take away, permit a simple flowing and prevent limestone formation.
- AISI 304 stainless steel exterior.
- Aluminium evaporator ensures a safe contact with ice.
- Sturdy door opening system made in AISI 304 stainless steel.
- Internal ice containers in ABS.
- Hygienical plastic spray arms removable without the use of tools.
- Supplied with flexible water supply, drain hoses and scoop.
- Easy access to the main components for maintenance.
- ON-OFF rocker switch.
- Plug as standard (schuko type).